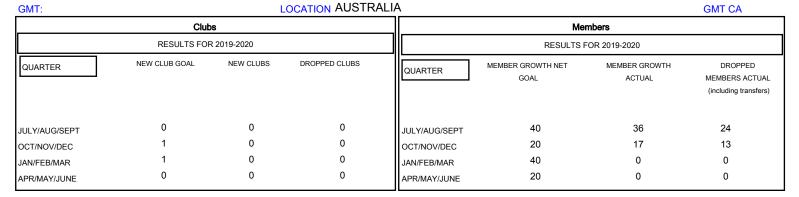

## MONTHLY MEMBERSHIP PROGRESS REPORT

## District 201V3







| DROPPED CLUBS: 0  DROPPED MEMBERS |         | 22 CLUBS OF 63 ADDED 1 OR MORE NEW MEMBERS | GENDER DISTRI<br>MALE<br>FEMALE | BUTION<br>856 (69.82%)<br>370 (30.18%) |     |
|-----------------------------------|---------|--------------------------------------------|---------------------------------|----------------------------------------|-----|
| DECEASED                          | 3       | CLICK HERE FOR CUMULATIVE                  | TOTAL FAMILY UNIT MEMBERS       |                                        | 189 |
| CLUB CANCELLED OTHER              | 0<br>34 | MEMBERSHIP DATA                            | FAMILY MEMBERS PAYING HALF DUES |                                        | 95  |
| TOTAL                             | 37      |                                            |