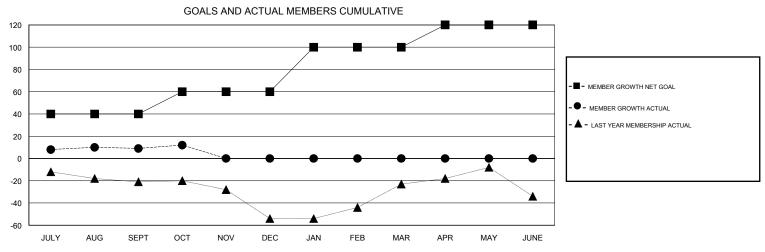

## MONTHLY MEMBERSHIP PROGRESS REPORT

## District 201V3







| DROPPED CLUBS: 0  DROPPED MEMBERS |         | 22 CLUBS OF 63 ADDED 1 OR MORE NEW MEMBERS | GENDER DISTRI<br>MALE<br>FEMALE | BUTION<br>856 (69.82%)<br>370 (30.18%) |     |
|-----------------------------------|---------|--------------------------------------------|---------------------------------|----------------------------------------|-----|
| DECEASED                          | 3       | CLICK HERE FOR CUMULATIVE                  | TOTAL FAMILY UNIT MEMBERS       |                                        | 189 |
| CLUB CANCELLED OTHER              | 0<br>34 | MEMBERSHIP DATA                            | FAMILY MEMBERS PAYING HALF DUES |                                        | 95  |
| TOTAL                             | 37      |                                            |