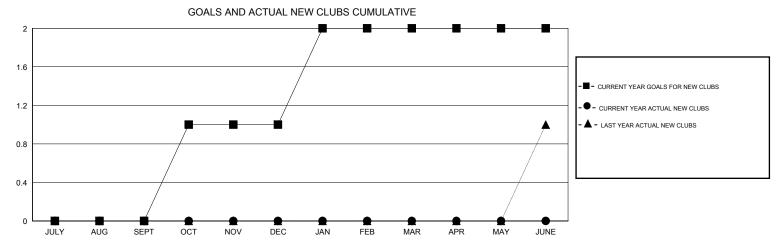

## MONTHLY MEMBERSHIP PROGRESS REPORT

## District 201V3







| DROPPED CLUBS: 0  DROPPED MEMBERS |         | 22 CLUBS OF 63 ADDED 1 OR MORE NEW MEMBERS | GENDER DISTRI<br>MALE<br>FEMALE | BUTION<br>856 (69.82%)<br>370 (30.18%) |     |
|-----------------------------------|---------|--------------------------------------------|---------------------------------|----------------------------------------|-----|
| DECEASED                          | 3       | CLICK HERE FOR CUMULATIVE                  | TOTAL FAMILY UNIT MEMBERS       |                                        | 189 |
| CLUB CANCELLED OTHER              | 0<br>34 | MEMBERSHIP DATA                            | FAMILY MEMBERS PAYING HALF DUES |                                        | 95  |
| TOTAL                             | 37      |                                            |